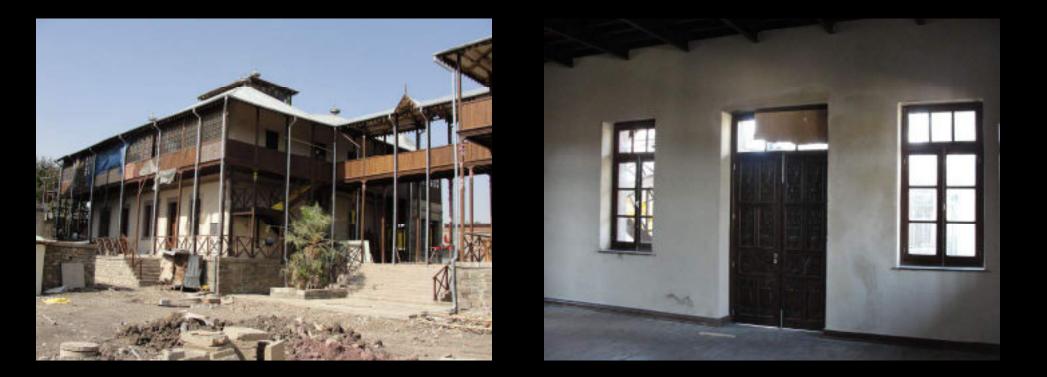

#### LOCATION

The former residence of Dejazmach Ayalew Birru is located in Kirkos sub- city, behind the Cameroon embassy on Africa Avenue. The residence is laid out on an area of 0ver 2400 square meters.

The building, which was nationalized after the 1974 revolution was in a dilapidated condition for 37 years before the current intervention.