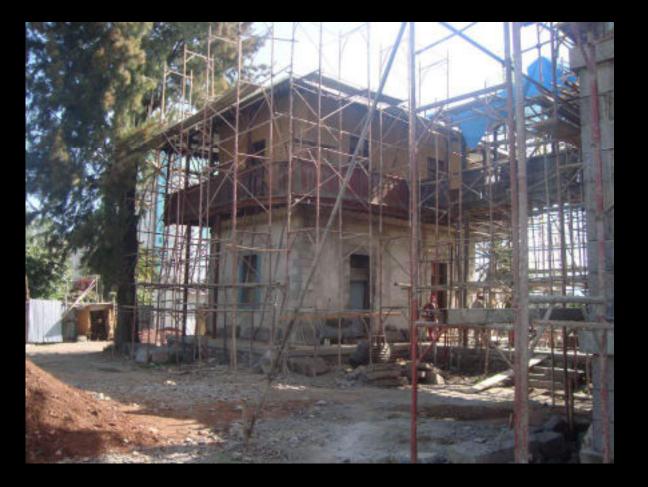

The building, which was nationalized after the 1974 revolution was in a dilapidated condition for 37 years before the current intervention.

The guest house envisioned as a compact development ensures necessary design elements as well as infrastructure included without offsetting the exterior look.