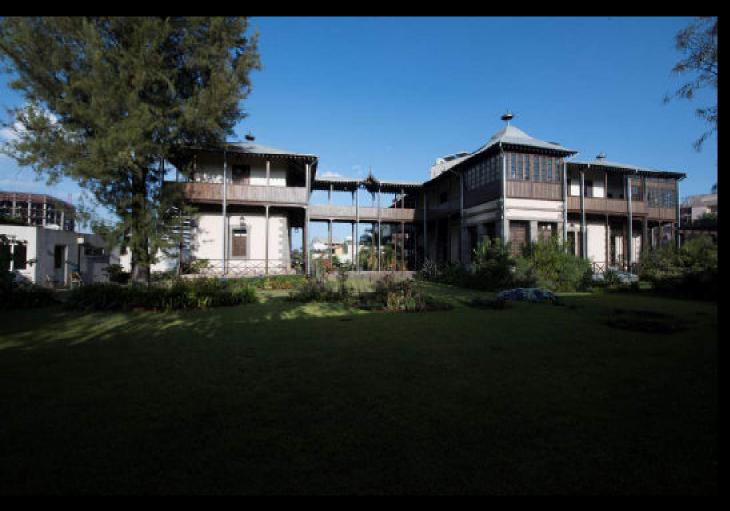

#### LOCATION

The former residence of Dejazmach Ayalew Birru is located in Kirkos sub- city, behind the Cameroon embassy on Africa Avenue. The residence is laid out on an area of 0ver 2400 square meters.

The building, which was nationalized after the 1974 revolution was in a dilapidated condition for 37 years before the current intervention.