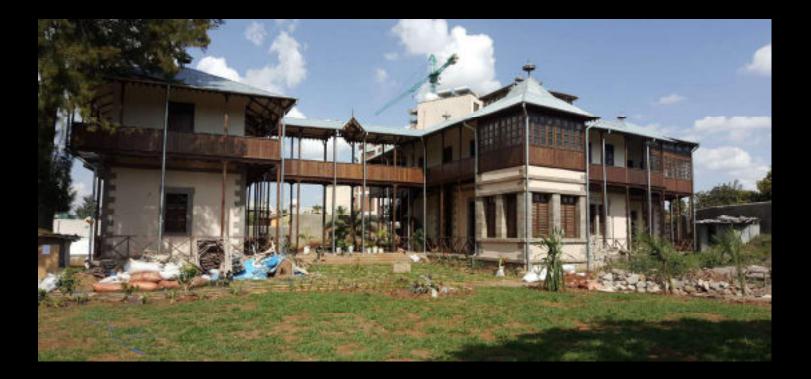

#### LOCATION

The former residence of Dejazmach Ayalew Birru is located in Kirkos sub- city, behind the Cameroon embassy on Africa Avenue. The residence is laid out on an area of 0ver 2400 square meters.

The building, which was nationalized after the 1974 revolution was in a dilapidated condition for 37 years before the current intervention.