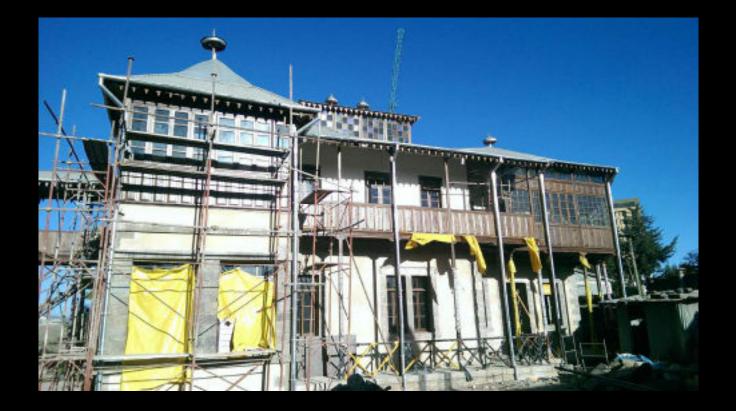

#### LOCATION

The former residence of Dejazmach Ayalew Birru is located in Kirkos sub- city, behind the Cameroon embassy on Africa Avenue. The residence is laid out on an area of 0ver 2400 square meters.

The building, which was nationalized after the 1974 revolution was in a dilapidated condition for 37 years before the current intervention.