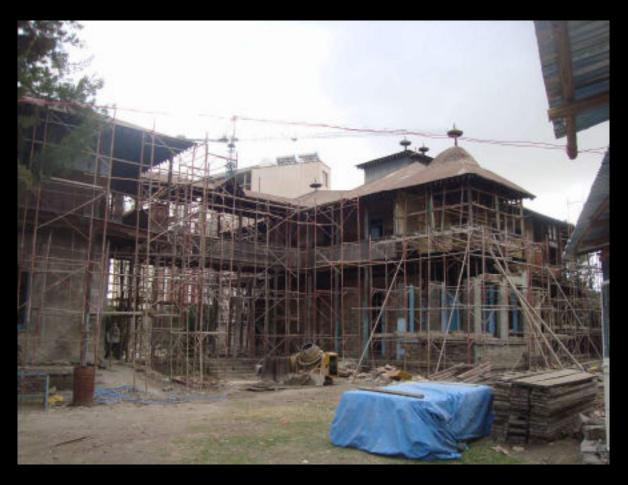

The building, which was nationalized after the 1974 revolution was in a dilapidated condition for 37 years before the current intervention.

The guest house envisioned as a compact development ensures necessary design elements as well as infrastructure included without offsetting the exterior look.