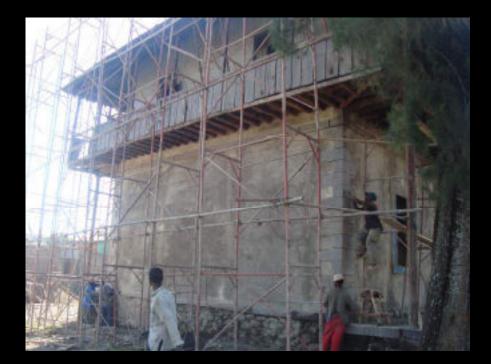

The building, which was nationalized after the 1974 revolution was in a dilapidated condition for 37 years before the current intervention.

The guest house envisioned as a compact development ensures necessary design elements as well as infrastructure included without offsetting the exterior look.