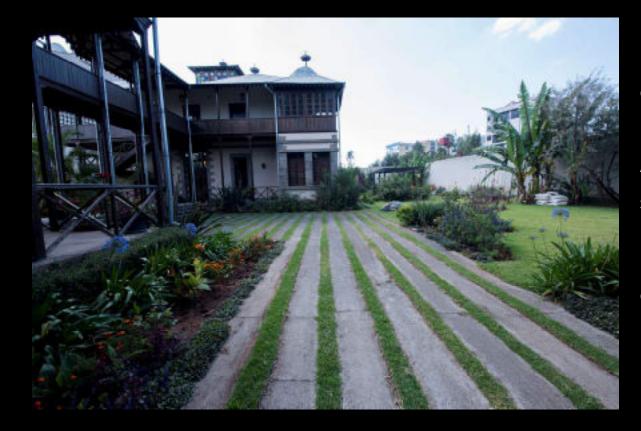

#### LOCATION

The former residence of Dejazmach Ayalew Birru is located in Kirkos sub- city, behind the Cameroon embassy on Africa Avenue. The residence is laid out on an area of 0ver 2400 square meters.

The building, which was nationalized after the 1974 revolution was in a dilapidated condition for 37 years before the current intervention.