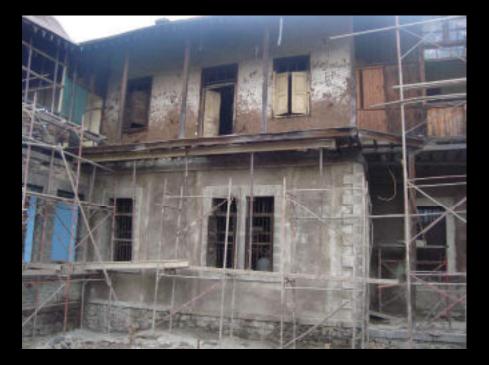

The building, which was nationalized after the 1974 revolution was in a dilapidated condition for 37 years before the current intervention.

The guest house envisioned as a compact development ensures necessary design elements as well as infrastructure included without offsetting the exterior look.