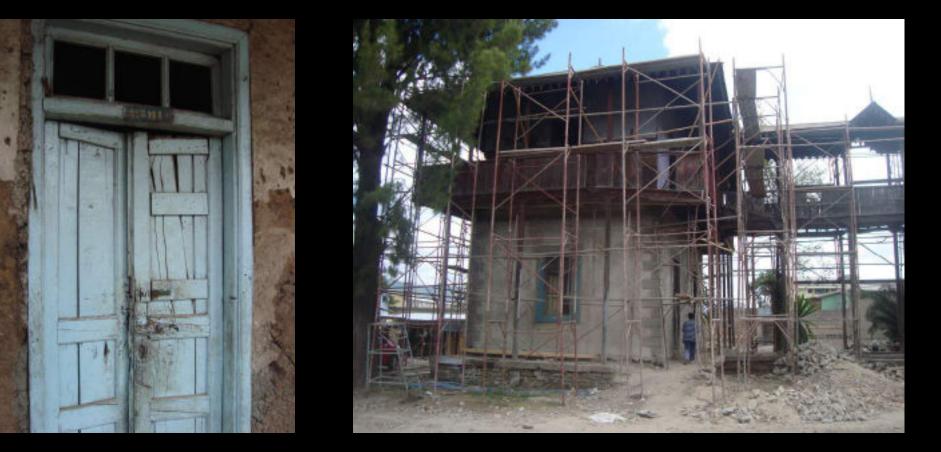

The building, which was nationalized after the 1974 revolution was in a dilapidated condition for 37 years before the current intervention.

The guest house envisioned as a compact development ensures necessary design elements as well as infrastructure included without offsetting the exterior look.